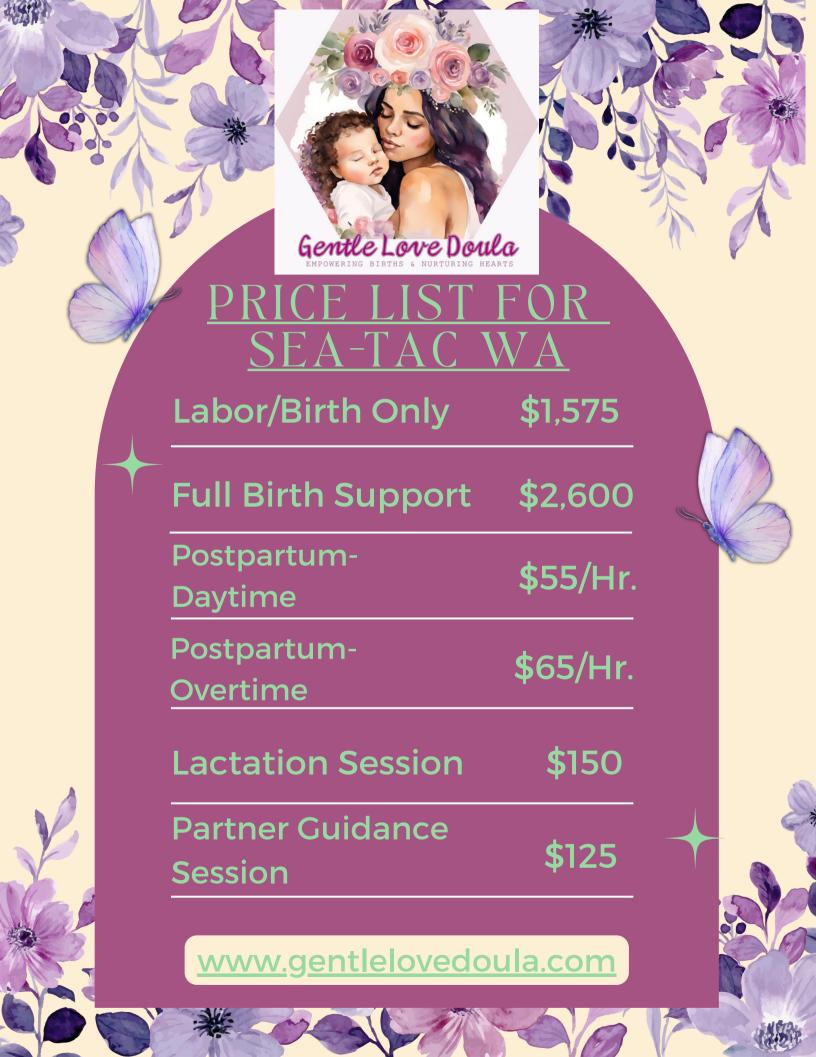

#### Full Birth Support: \$2,600

#### **Labor-Birth Only Support: \$1,575**

Prenatal Visits (1 Visit): During the prenatal visit, we'll discuss your birth preferences, answer any questions you have, and create a personalized birth plan. This visit helps us get to know each other better and ensures that I understand your unique needs.

#### **Choose One Additional Session:**

Partner Guidance: I'll involve your partner in the birth process, providing tips and techniques for their supportive role.

Lactation Support: A dedicated session to address breastfeeding challenges and ensure a successful start.

Birth Debrief: After birth, we'll discuss your experience, emotions, and any questions you may have.